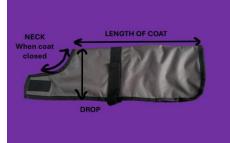

## <u>Waterproof Coats</u>- (all sizes are approximately)

## <u>Sizes</u>

12" Length – Chest 14"-20" (7" Drop) – Neck 12" 14" Length – Chest 20"-24" (9" Drop) – Neck 14"

Coat Length 12"- 14" = £18.00

16" Length – Chest 22"-26" (9"Drop) – Neck 16" 18" Length – Chest 22"-26" (9" Drop) – Neck 18"

Coat Length 16"- 18" = £21.00

20" Length – Chest 24"-28" (10"Drop) – Neck 18"" 22" Length – Chest 24"-28" (10" Drop) – Neck 20"

Coat Length 20"- 22" = £24.00

On request Coat Length 24"- 26" = £27.00

P&P £2.99 per item

NB Chest & xxxxxzNecks are adjustable as have a velcro fastening.